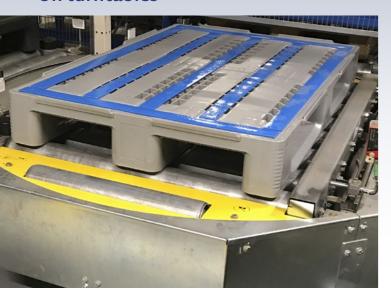

he high quality Palgrip® grain structure ensures an absolutely secure hold even in damp conditions. Palgrip provides an all-round reliable solution to your logistical requirements. Only available from Craemer.



The **Palgrip**<sup>®</sup> anti-slip coating is resistant to cold and heat, from -30°C to +40°C.



Compared to common plastic surfaces, Craemer **Palgrip**® anti-slip sheets offer absolute slip resistance even in high humidity thanks to their high quality grain structure.



The unique **Palgrip**<sup>®</sup> anti-slip panels are made from high quality HDPE and are permanently part of the



...the anti-slip runners will last the lifetime of the



Even in an inclined position, your load remains static on the pallet deck.

# Palgrip Ready for all challenges.

### On turntables



In the high rack



On roller conveyors



On chain conveyors