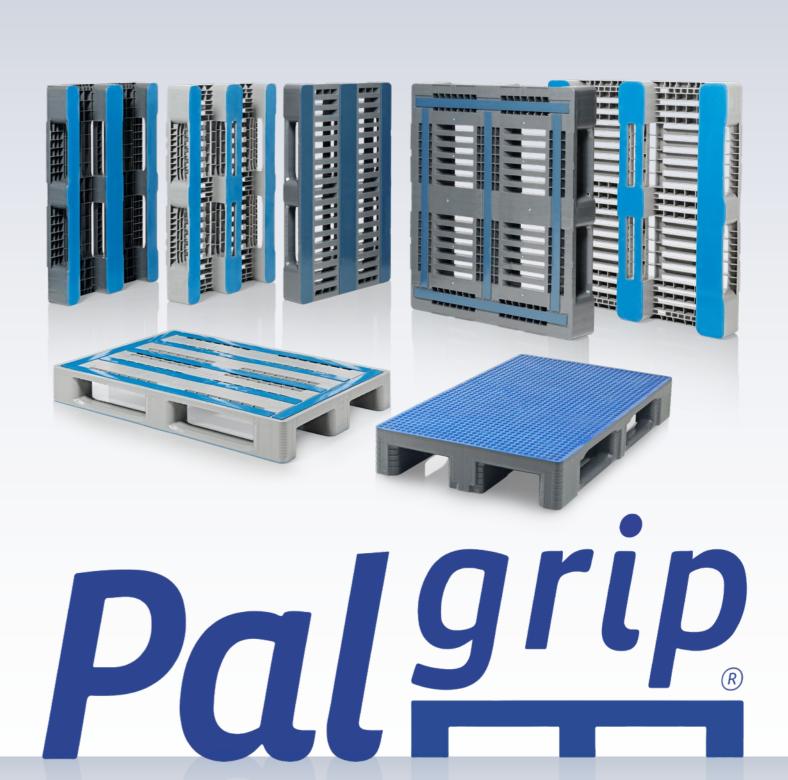

## The Craemer *Pal<sup>grip</sup>* portfolio

#### **CS Pallets**

available as:
 Euro size CS1 1200 x 800 mm
 Industrial size CS3 1200 x 1000 mm

- Rim options: 0 mm, 7 mm, 22 mm outside
- Palgrip® anti-slip coating underneath the runners

#### **H Pallets**

• available as:

**Euro size H1** 1200 x 800 mm

Industrial size H3 1200 x 1000 mm

- Rim options: 0 mm, 7 mm
- Palgrip® anti-slip coating underneath the runners

#### **CR Pallets**

available as:

Euro size CR1 1200 x 800 mm Industrial size CR3/3-5 1200 x 1000 mm US-Standard Industrial size CR4/4-5 48 x 40 "

- **Rim options:** 0 mm, 5 mm
- Palgrip® anti-slip top deck

#### **TC Pallets**

available as:
 Euro size TC1 1200 x 800 mm
 Industrial size TC3/3-5 1200 x 1000 mm

- Rim options: 0 mm
- Palgrip®-anti-slip top deck

#### **L** Pallets

• available as:

**Euro size L1** 1200 x 800 mm

Industrial size L3  $1200 \times 1000 \text{ mm}$ 

- Rim options\*1: 0 mm, 7 mm, 22 mm outside
- Palgrip® anti-slip top deck and Palgrip® anti-slip coating underneath the runners