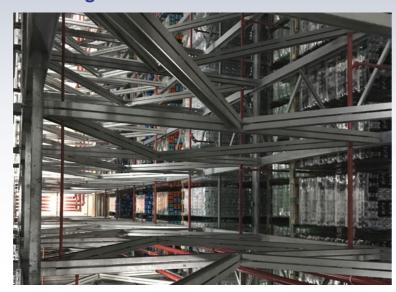

## Non-slip, safe, reliable.

Original Palgrip® pallets from Craemer offer unparalleled smoothness and tracking on roller conveyors or chain conveyors. The abrasion-resistant anti-slip plates provide excellent slip resistance on the deck or under the runners. The high quality Palgrip® grain structure ensures an absolutely secure hold even in damp conditions. Palgrip provides an all-round reliable solution to your logistical requirements. Only available from Craemer.

### On turntables

In the high rack

On roller conveyors

On chain conveyors