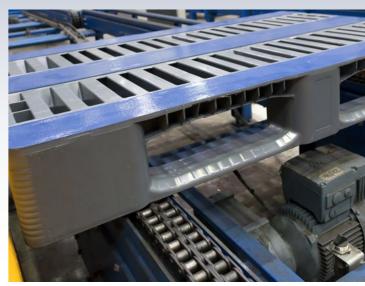

## Non-slip, safe, reliable.

Original Palgrip® pallets from Craemer offer unparalleled smoothness and tracking on roller conveyors or chain conveyors. The abrasion-resistant anti-slip plates provide excellent slip resistance on the deck or under the runners. The high quality Palgrip® grain structure ensures an absolutely secure hold even in damp conditions. Palgrip provides an all-round reliable solution to your logistical requirements. Only available from Craemer.

The unique **Palgrip**<sup>®</sup> anti-slip panels are made from high quality HDPE and are permanently part of the

...the anti-slip runners will last the lifetime of the

Even in an inclined position, your load remains static on the pallet deck.