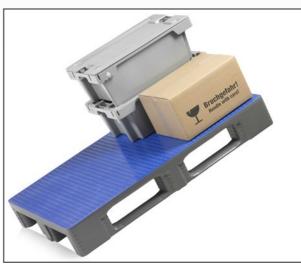

The unique **Palgrip**<sup>®</sup> anti-slip panels are made from high quality HDPE and are permanently part of the

...the anti-slip runners will last the lifetime of the

Even in an inclined position, your load remains static on the pallet deck.