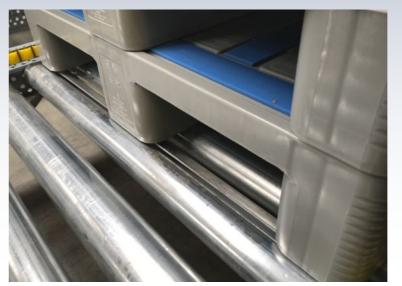

## Non-slip, safe, reliable.

Original Palgrip® pallets from Craemer offer unparalleled smoothness and tracking on roller conveyors or chain conveyors. The abrasion-resistant anti-slip plates provide excellent slip resistance on the deck or under the runners. The high quality Palgrip® grain structure ensures an absolutely secure hold even in damp conditions. Palgrip provides an all-round reliable solution to your logistical requirements. Only available from Craemer.

The unique **Palgrip**<sup>®</sup> anti-slip panels are made from high quality HDPE and are permanently part of the

...the anti-slip runners will last the lifetime of the

Even in an inclined position, your load remains static on the pallet deck.