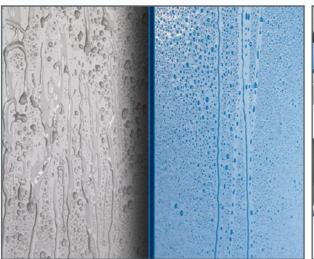

## Non-slip, safe, reliable.

Original Palgrip® pallets from Craemer offer unparalleled smoothness and tracking on roller conveyors or chain conveyors. The abrasion-resistant anti-slip plates provide excellent slip resistance on the deck or under the runners. The high quality Palgrip® grain structure ensures an absolutely secure hold even in damp conditions. Palgrip provides an all-round reliable solution to your logistical requirements. Only available from Craemer.

The **Palgrip**<sup>®</sup> anti-slip coating is resistant to cold and heat, from -30°C to +40°C.

Compared to common plastic surfaces, Craemer **Palgrip**® anti-slip sheets offer absolute slip resistance even in high humidity thanks to their high quality grain structure.