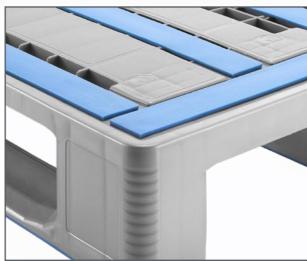

## Non-slip, safe, reliable.

Original Palgrip® pallets from Craemer offer unparalleled smoothness and tracking on roller conveyors or chain conveyors. The abrasion-resistant anti-slip plates provide excellent slip resistance on the deck or under the runners. The high quality Palgrip® grain structure ensures an absolutely secure hold even in damp conditions. Palgrip provides an all-round reliable solution to your logistical requirements. Only available from Craemer.

The **Palgrip**<sup>®</sup> anti-slip coating is resistant to cold and heat, from -30°C to +40°C.

Compared to common plastic surfaces, Craemer **Palgrip**® anti-slip sheets offer absolute slip resistance even in high humidity thanks to their high quality grain structure.

The unique **Palgrip**<sup>®</sup> anti-slip panels are made from high quality HDPE and are permanently part of the

...the anti-slip runners will last the lifetime of the

Even in an inclined position, your load remains static on the pallet deck.